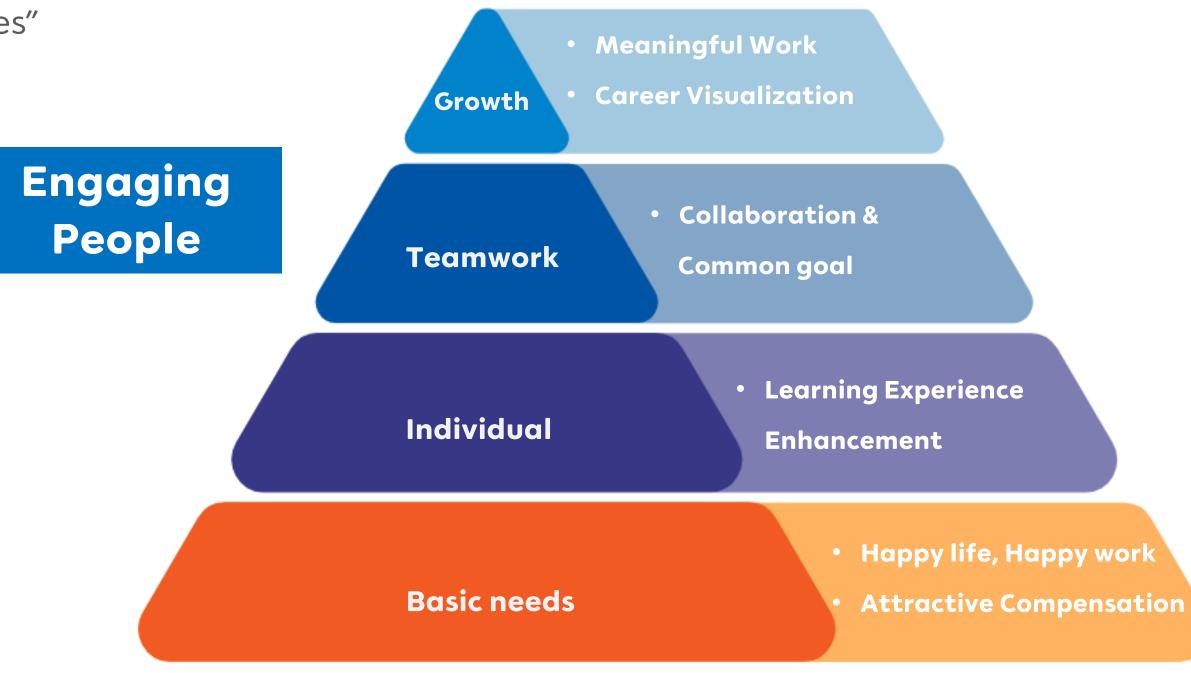

## Why is Employee Engagement important?

"Engaged employees produce better business outcomes than other employees"

Customer loyalty / engagement

Productivity

- Profitability
- Defect in quality
- Safety incidents

## Levels of Engagement and Key Focus

10