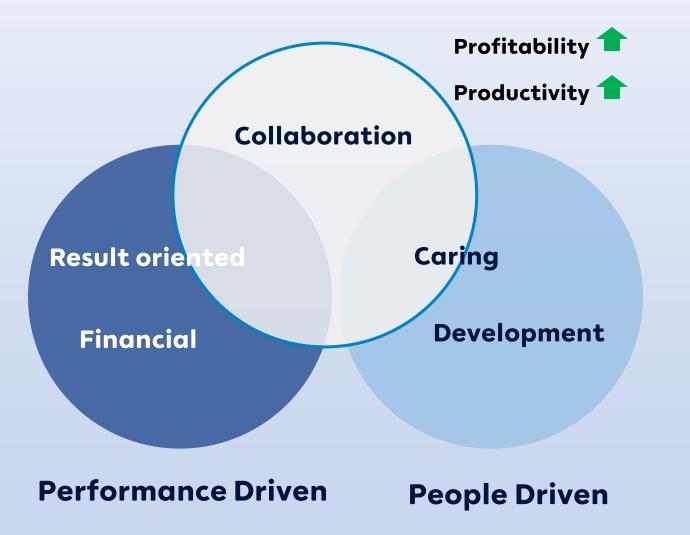

## Influencing the BOD on People Agenda

Key Success Factors for Business Achievement

## Performance

- Business Growth
- Profitability
- Revenue

## People

- Growth Mindset
- Capabilities
- Innovative

## **Key Findings from research** Research from 1,800 large comp

- Talent magnets, with attrition rates almost five percentage
- Earning high economic profit and returns on invested capital
- Empowering and challenging leadership style
- Transparent performance expectation and incentive
- Support for entrepreneurship and initiative-taking
- Widespread ownership and alignment with vision

- Research from 1,800 large companies across all sectors in 15 countries
- finds that companies with Performance and People