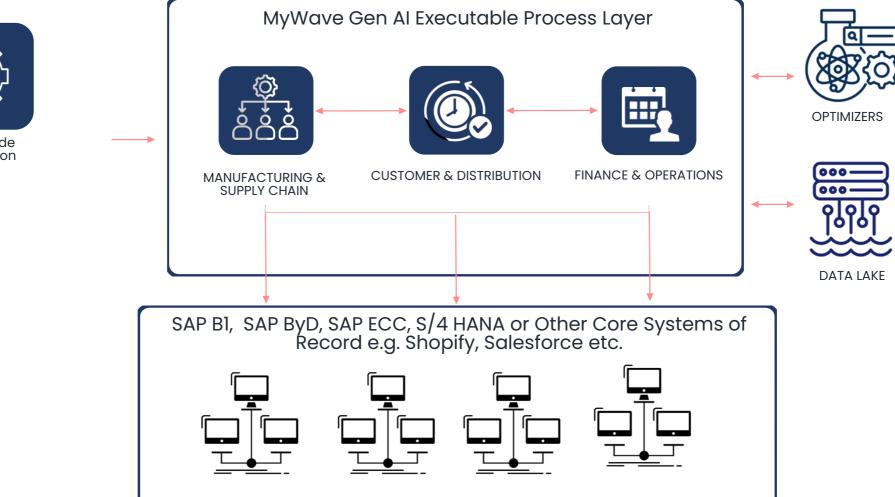

## The Power of GenAl for any System of Record

Low/No Code Configuration

## **SAP Business One**

Pre-integrated into SAP Business One's SDK

Leverages SAP Business One Single Sign on for Authentication and Security

Support both Web and Fat Client

Standard SAP Business One UI – can be white labelled