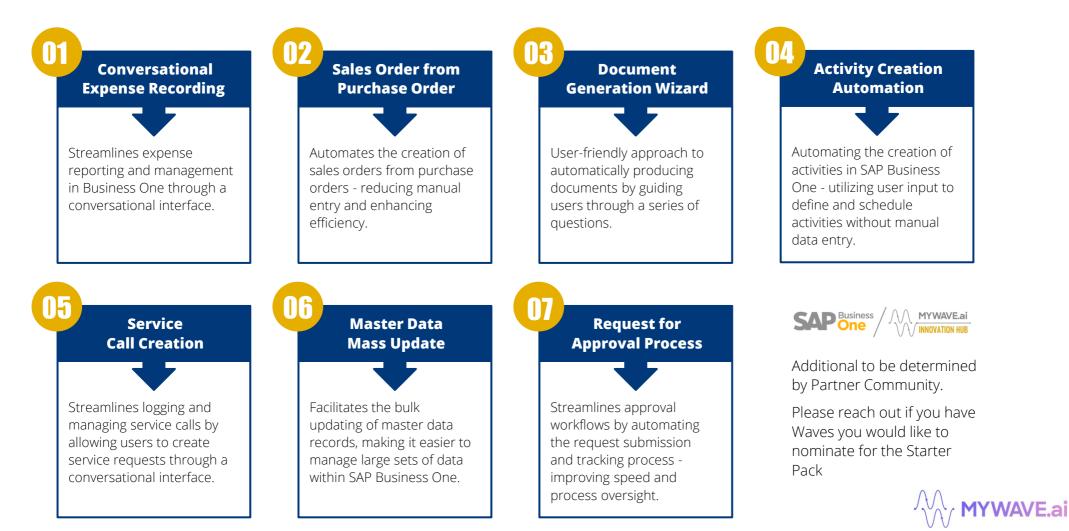

|                                                                             | I want to submit my timesheet same as                          | last week.                      |                      |  |  |  |
|                                   |                                                                             | • •                                                            |                                 |                      |  |  |  |
| [→ Log out                        |                                                                             |                                                                |                                 | ^                    |  |  |  |



#### Samples of Gen Al Business Flow



Starter Pack SAP Business One Use Cases



## The Power of GenAl for any System of Record







Low/No Code Configuration



## **SAP Business One**

Pre-integrated into SAP Business One's SDK

Leverages SAP Business One Single Sign on for Authentication and Security

Support both Web and Fat Client

Standard SAP Business One UI – can be white labelled





### Intents

Set up intents easily without the need for extensive training data, making your processes smarter and more responsive.



### **Prompts**

Design Processes Intuitively: Use our dragand-drop interface to create or edit Wave Model templates without the need to code.



## Conditions

Customisable Logic: Add additional logic to your Wave, tailoring them to your exact operational requirements.

Regulatory Compliance Is built into every process

## InfoPlugins

Link I