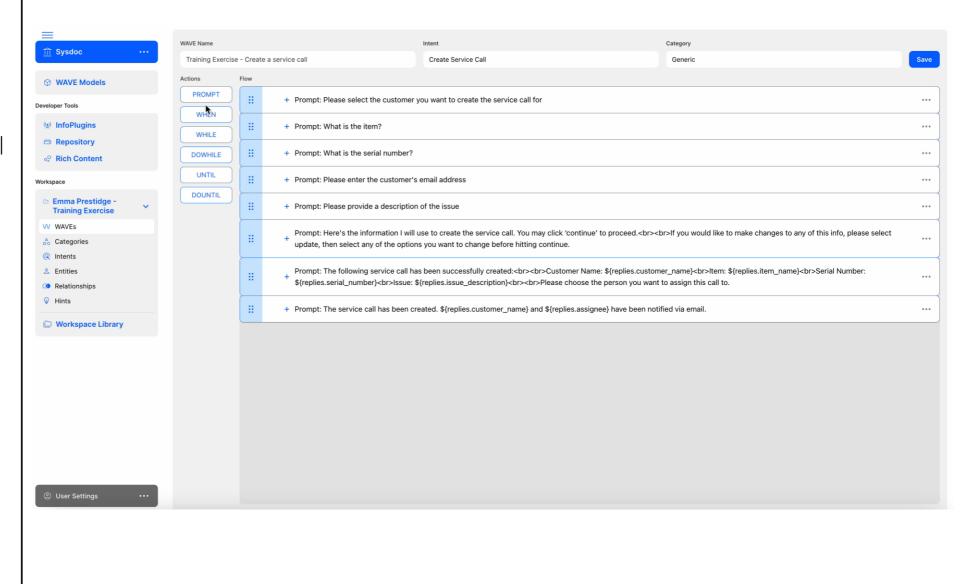

### **Prompts**

Design Processes Intuitively: Use our dragand-drop interface to create or edit Wave Model templates without the need to code.

## Conditions

Customisable Logic: Add additional logic to your Wave, tailoring them to your exact operational requirements.

Regulatory Compliance Is built into every process