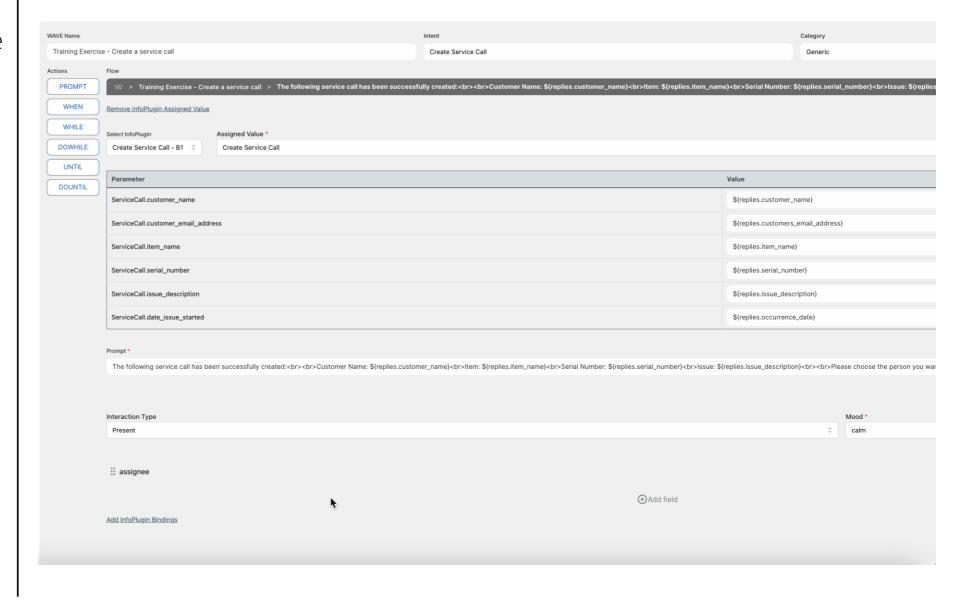

## InfoPlugins

Link InfoPlugin API's where required in your process to add connectivity – pull/post data to various systems