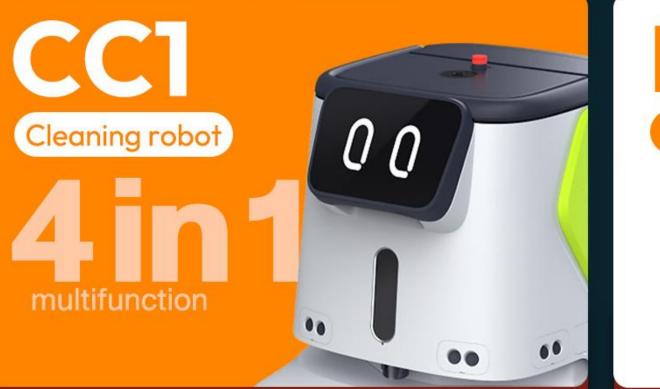

### ้งัด ดูดฝุ่นและถู : ทำงานแบบมัลติฟังก์ชั่น

2 โหมดทำความสะอาด:
1.งานกวาด + งานดูดฝุ่น + งานถูพื้น 2.งานงัดบนพื้นผิว
การออกแบบส่วนประกอบแบบแยกส่วน