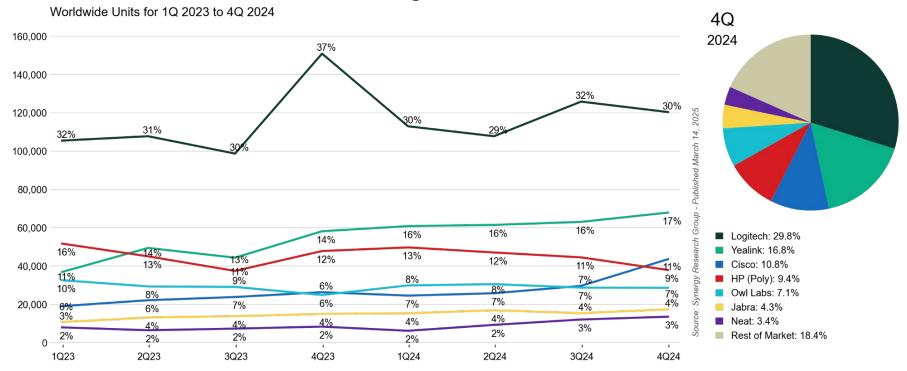

#### UC Market Tracker - Video Conferencing Hardware

#### UC Market Tracker - Video Conferencing Hardware

Asia-Pacific Units for 1Q 2023 to 4Q 2024

LOGITECH CONFIDENTIAL - APPROVED FOR SHARING BY SYNERGY RESEARCH GROUP