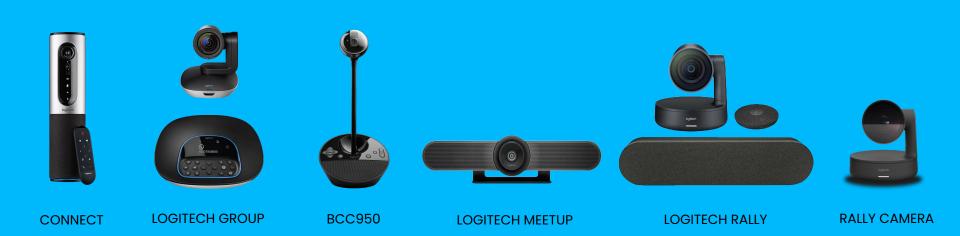

-----------------------------|
| Use Al at work                                                | are already using Al                                       | started using it less than 6<br>months ago                                          |
| 1126<br>fewer individual emails were<br>read by Copilot users | <b>10</b><br>more documents were edits by<br>Copilot users | Copilot users are seeing<br>improved meeting<br>efficiency<br>and<br>fewer meetings |

Source: Microsoft and LinkedIn 2024 Work Trend Index Annual Report

# logitech®



#### LOGITECH RIGHTSIGHT2

logitech 🗄 Microsoft Teems

#### Group View



#### Speaker View



#### Grid View





#### Camera Zone



## **RightSound 2**

## Al Noise Suppression Al Echo Suppression Voice Equalization (AGC)





# **CONFERENCE CAMS: BYOD**



# Personal Products

Beyond the office. Logitech's personal workspace products and can enable employees to work from anywhere.



## Easy to Enable Collaboration in All Spaces



#### 120° FOV 4K EPTZ Camera



#### Al-Powered Audio

Machine Learning-based Noise Suppression, de-reverberation. auto gain control, and beamformina III RightSound 2



#### AI-Powered Speaker Framing



Group View Speaker View Grid View Camera Zone

👁 RightSight 2

#### **Built-in Privacy Shutter**



#### Cable Management



| Q                         |                       |                   | V                         |  |
|---------------------------|-----------------------|-------------------|---------------------------|--|
| Active<br>USB<br>Cable    | Pair with<br>PC & Tap | Remote<br>Control | Use<b