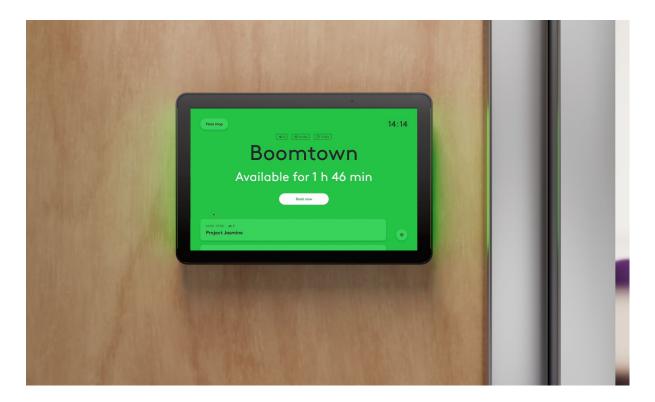

Integrations

| _                        | 14: |
|--------------------------|-----|
|                          |     |
| Boomtown                 |     |
| Available for 1 h 46 min |     |
| Book now                 |     |
|                          |     |
| inter an interime        |     |

Room Booking