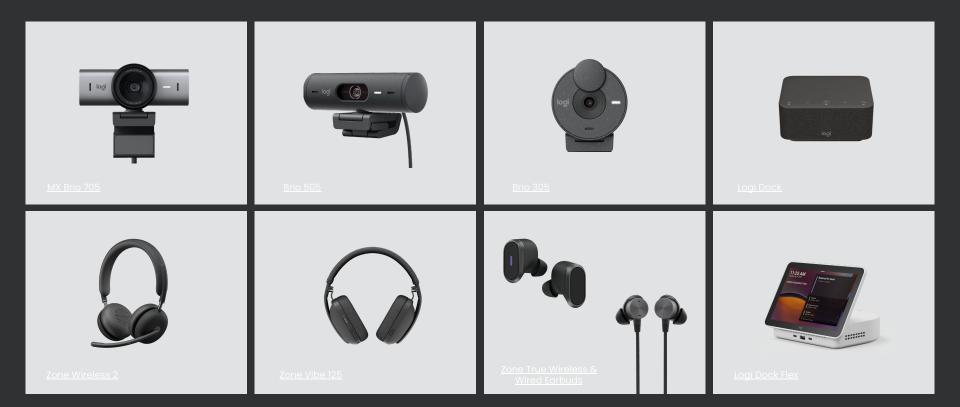

# Personal Products

Beyond the office. Logitech's personal workspace products and can enable employees to work from anywhere.