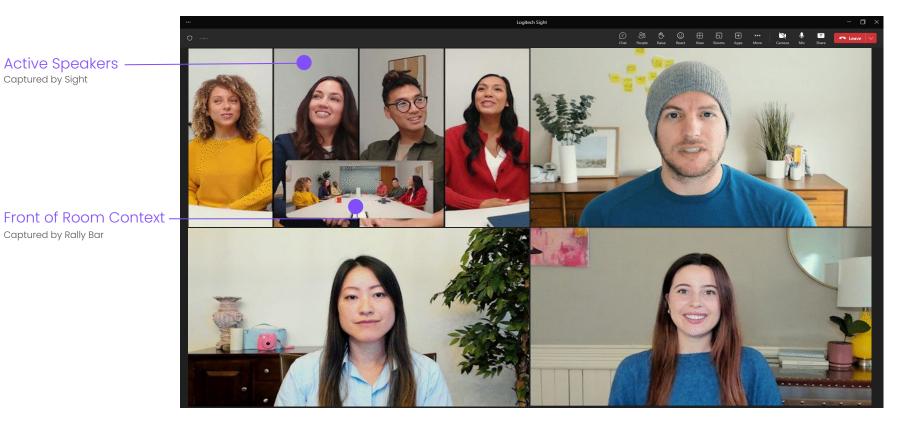

## THE BEST VIEW FROM ANYWHERE LOGITECH SIGHT

Active Speakers -Captured by Sight

Captured by Rally Bar