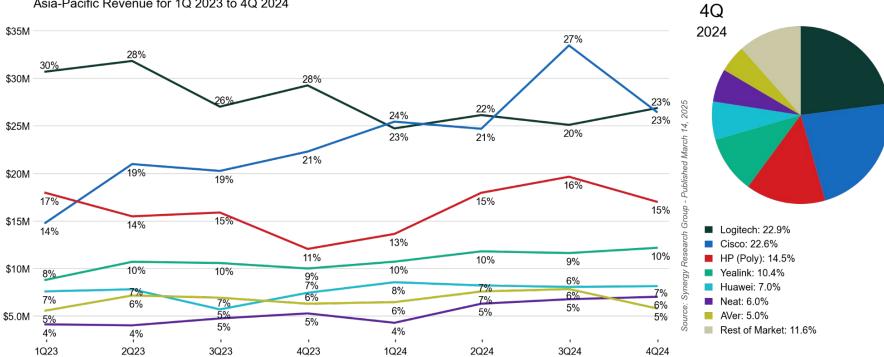

#### UC Market Tracker - Video Conferencing Hardware

#### UC Market Tracker - Video Conferencing Hardware

Asia-Pacific Revenue for 1Q 2023 to 4Q 2024

LOGITECH CONFIDENTIAL - APPROVED FOR SHARING BY SYNERGY RESEARCH GROUP