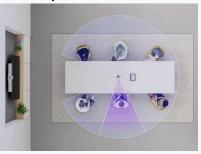

#### See And Be Seen

LOGITECH SIGHT

Al-powered tabletop camera that delivers a more equitable video conferencing experience

#### **Hear And Be Heard**

7 omnidirectional mics with acoustic beams

Capture The Action

**Mount Options** 