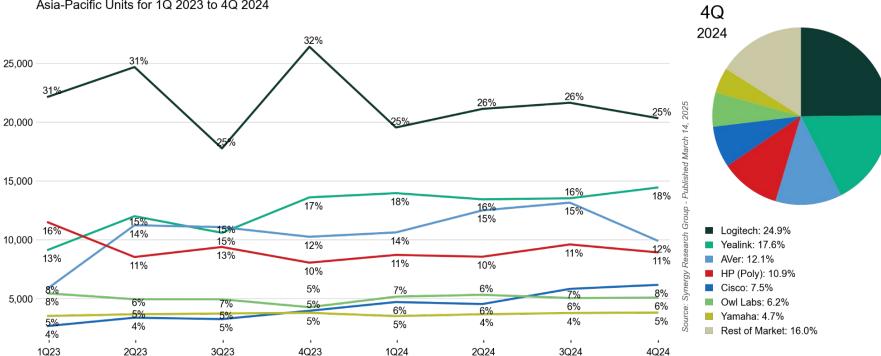

#### UC Market Tracker - Video Conferencing Hardware

#### UC Market Tracker - Video Conferencing Hardware

Asia-Pacific Units for 1Q 2023 to 4Q 2024

LOGITECH CONFIDENTIAL - APPROVED FOR SHARING BY SYNERGY RESEARCH GROUP