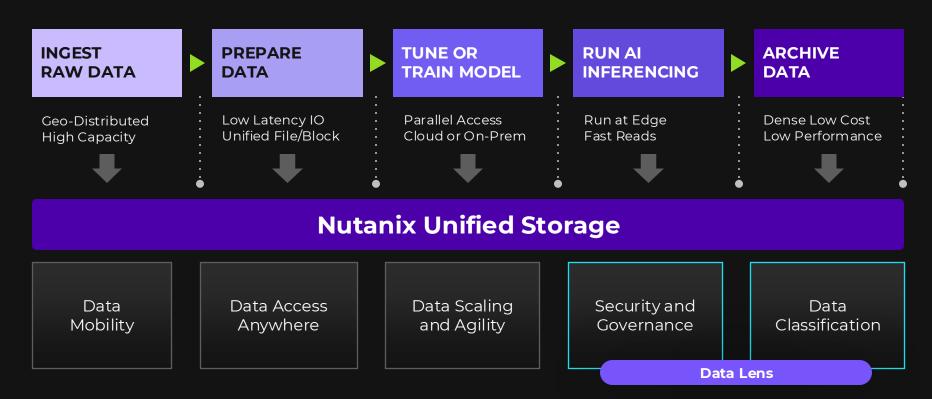

## One Platform to Simplify Data Management

#### **Nutanix Unified Storage**

Sovereignty Across Clouds | High-Performance | Secure + Resilient

**AI-Ready** Storage