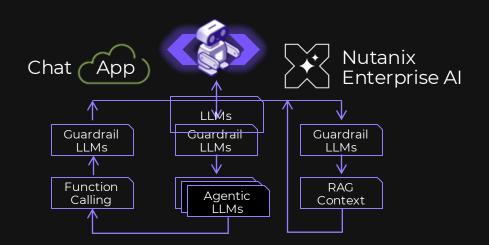

# Say Hello to Nutanix Enterprise Al

#### Make **IT Admins** Al Admins

- Easy LLM and API workflows
- Simple metrics and dashboards
- Test and deliver enterprise-grade APIs

#### A Simple UI for LLM **Operations**

- A simple user interface
- Secure and easy role-based-access controls (RBAC)
- Provide API endpoints for GenAl in minutes

#### **Your Choice** of LLMs

- Use Hugging Face or **NVIDIA NIM**
- Validated LLMs that work out-of-the-box
- Optionally upload a private model

#### **Deploy on Any Kubernetes**

- Supports any CNCF Kubernetes
- Deploy on any Public Cloud
- Use bare-metal servers or dark sites

#### Adapt as Fast as **GenAl Changes**

- Update LLMs and APIs quickly
- Understand the impact of new models on infrastructure. applications, etc.