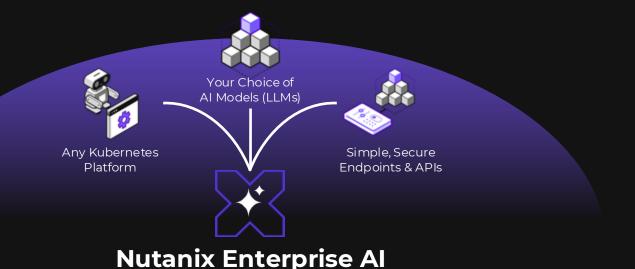

#### **Your Choice** of LLMs

- Use Hugging Face or **NVIDIA NIM**
- Validated LLMs that work out-of-the-box
- Optionally upload a private model

#### **Deploy on Any Kubernetes**

- Supports any CNCF Kubernetes
- Deploy on any Public Cloud
- Use bare-metal servers or dark sites

#### **Nutanix Enterprise Al**

Choice of LLMs | Secure Endpoint APIs | Any Kubernetes | Agentic

Al Platform for Inferencing & Agents